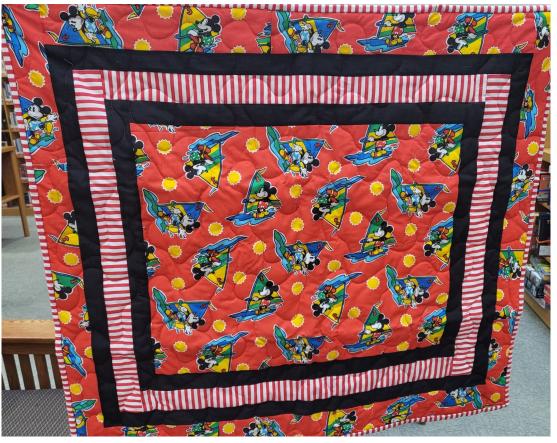

**FOOTBALL** 

Size: 37" x 46"

**PUPPY** 

Size: 38" x 49"

Price: \$40

**MICKEY MOUSE** 

Size: Layette

**BARBIE** 