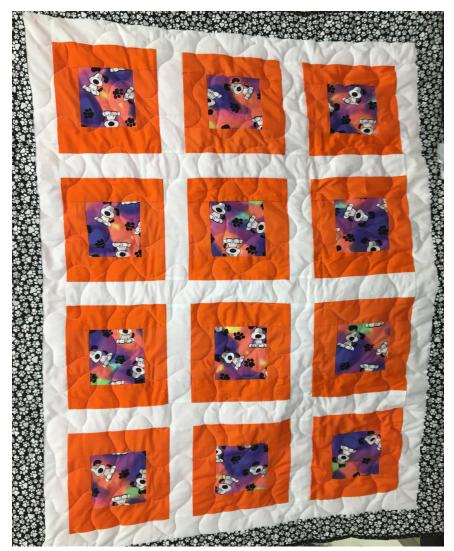

**FOOTBALL** 

Size: 37" x 46"

**PUPPY** 

Size: 38" x 49"

Price: \$40

**MICKEY MOUSE** 

Size: Layette

**BARBIE** 