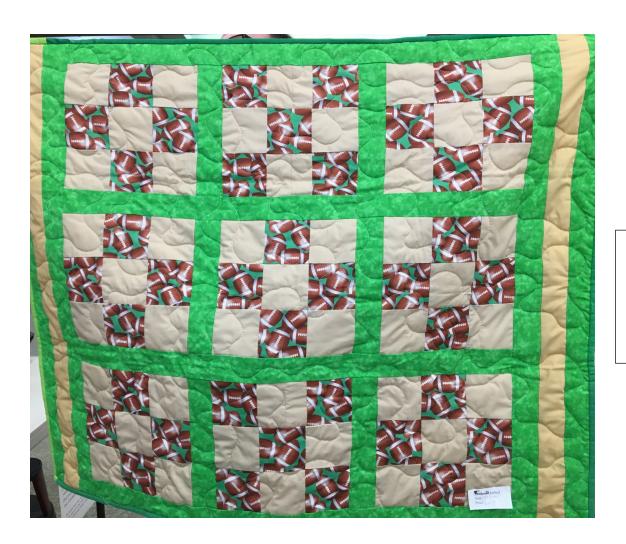

**FOOTBALL** 

Size: 37" x 46"

**PUPPY** 

Size: 38" x 49"

Price: \$40

**MICKEY MOUSE** 

Size: Layette

**BARBIE** 