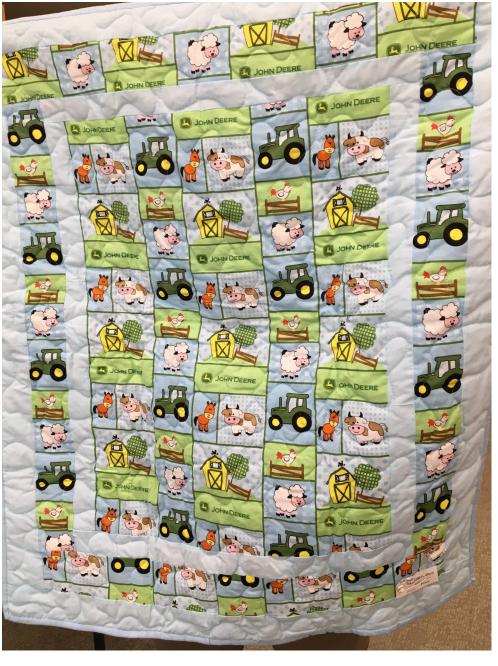

Size: Layette

Price: \$25

**JOHN DEERE** 

Size: 33" x 41"

**IOWA STATE** 

Size: Layette

**Price: \$25** 

**SNOWMAN** 