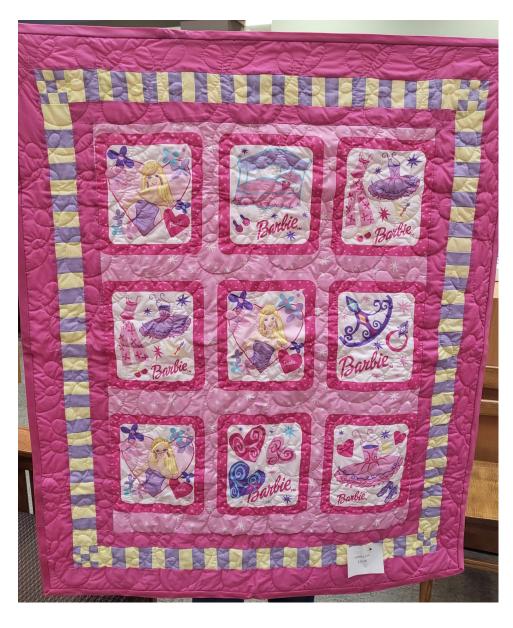

**FOOTBALL** 

Size: 37" x 46"

**PUPPY** 

Size: 38" x 49"

Price: \$40

**MICKEY MOUSE** 

Size: Layette

**BARBIE** 

Size: Layette

Price: \$25

**JOHN DEERE** 

Size: 33" x 41"

**IOWA STATE** 

Size: Layette

**Price: \$25** 

**SNOWMAN** 