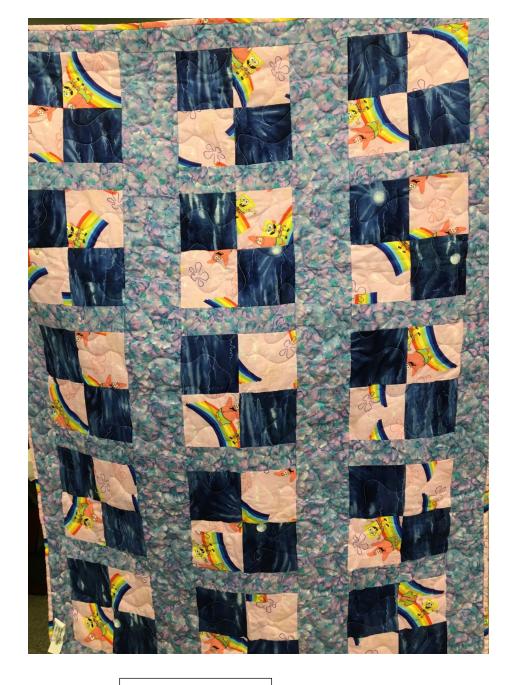

Size: 28" x 52"

**SPONGEBOB** 

Size: 42" x 56"

Price: \$50

**PACKERS** 

Size: Layette

SEEK & FIND

Size: Layette