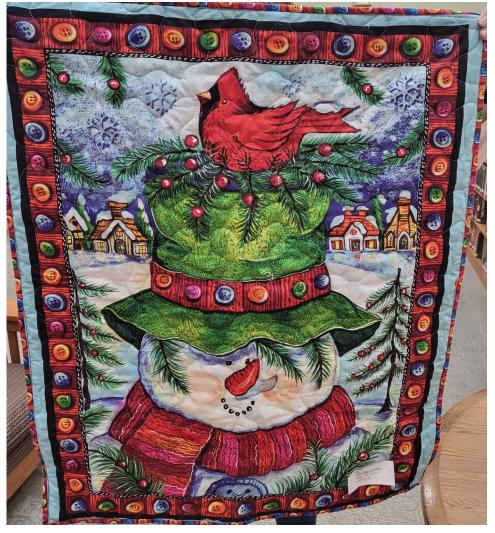

Size: Layette

Price: \$25

**JOHN DEERE** 

Size: 33" x 41"

**IOWA STATE** 

Size: Layette

**Price: \$25** 

**SNOWMAN** 

Size: 28" x 52"

**SPONGEBOB** 

Size: 42" x 56"

Price: \$50

**PACKERS** 

Size: Layette

SEEK & FIND

Size: Layette