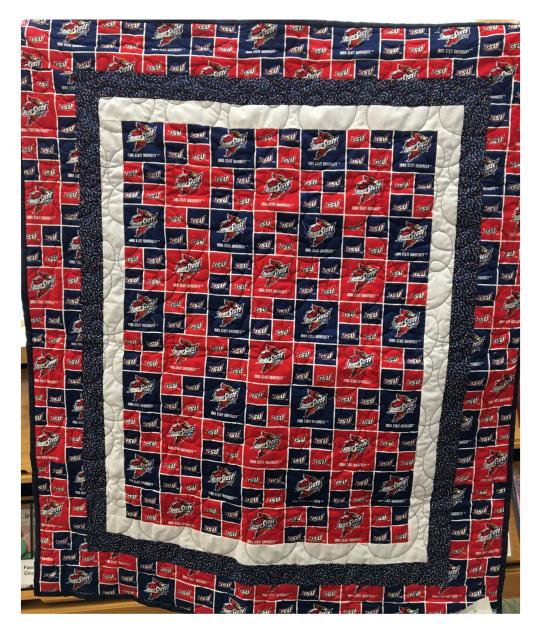

Size: Layette

Price: \$25

**JOHN DEERE** 

Size: 33" x 41"

**IOWA STATE** 

Size: Layette

**Price: \$25** 

**SNOWMAN** 