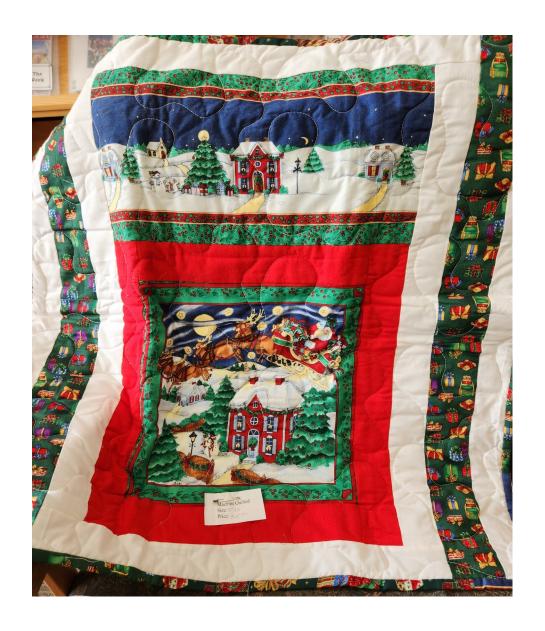

## TEDDY BEAR\_RED & WHITE

Size: 38" x 41"

**SANTA IN A SLEIGH** 

Size: 31" x 31"

**Price: \$25** 

**RED SQUARES** 

Size: 36" x 46"

**JOHN DEERE** 