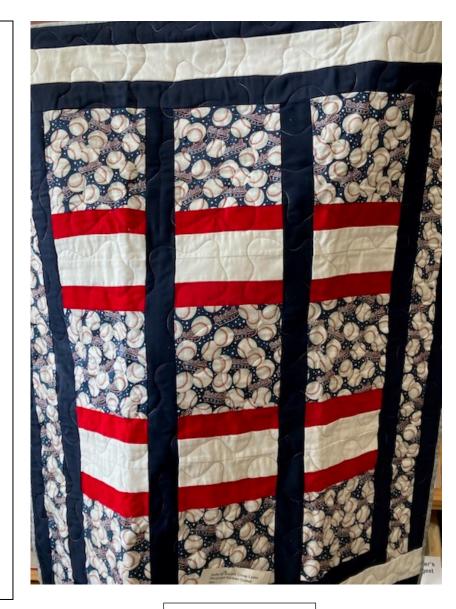

We have a limited number of quilts so buy the one you want today!

**BASEBALL** 

Size: 41.5" x 50"

CATS\_CROSS-STITCHED

Size: 48" x 56"

**Price: \$35** 

**CHRISTMAS FLORAL** 

Size: 75" x 62"

**BASEBALL** 

Size: 41.5" x 50"

Price: \$50

CHRISTMAS FLORAL

Size: 75" x 62"

NATIVITY\_CROSS-STITCHED

Size: 33" x 43"

Price: \$40