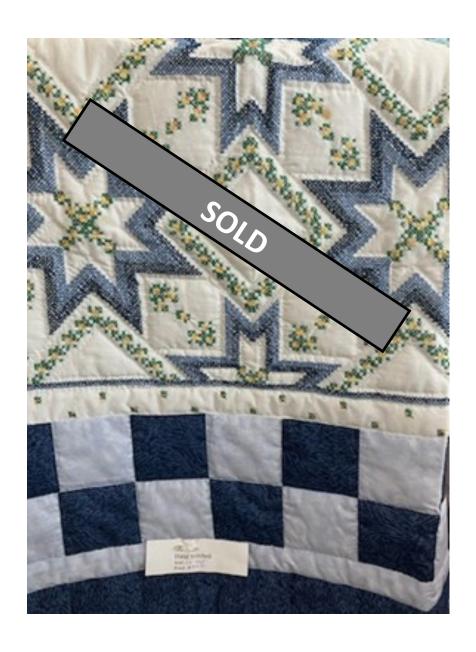

#### **PRECIOUS MOMENTS**

Size: 39" x 39"

STAR\_CROSS-STITCHED

Size: 59" x 62"

**Price: \$50** 

TEDDY BEAR\_CROSS-STITCHED

Size: 38" x 48"