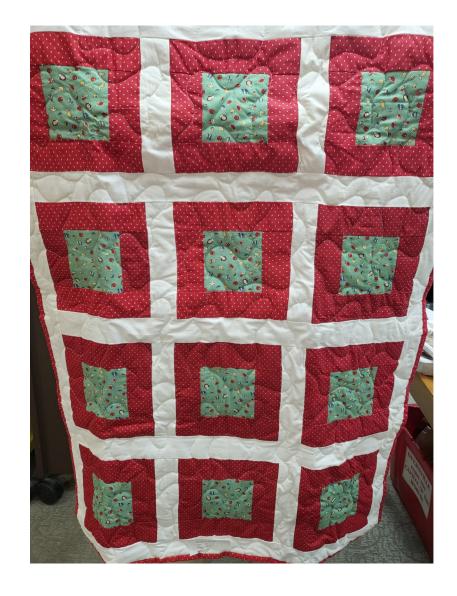

## TEDDY BEAR\_RED & WHITE

Size: 38" x 41"

**SANTA IN A SLEIGH** 

Size: 31" x 31"

**Price: \$25** 

**RED SQUARES** 

Size: 36" x 46"

**JOHN DEERE** 