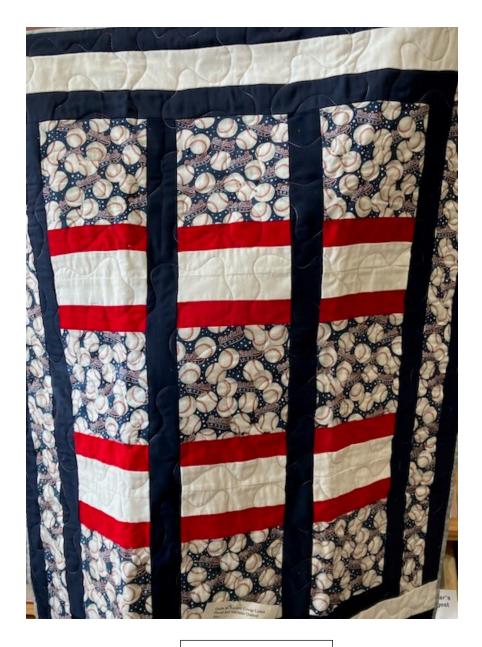

We have a limited number of quilts so buy the one you want today!

**BASEBALL** 

Size: 41.5" x 50"

CATS\_CROSS-STITCHED

Size: 48" x 56"

**Price: \$35** 

**CHRISTMAS FLORAL** 

Size: 75" x 62"

**BASEBALL** 

Size: 41.5" x 50"

Price: \$50

CHRISTMAS FLORAL

Size: 75" x 62"

NATIVITY\_CROSS-STITCHED

Size: 33" x 43"

Price: \$40