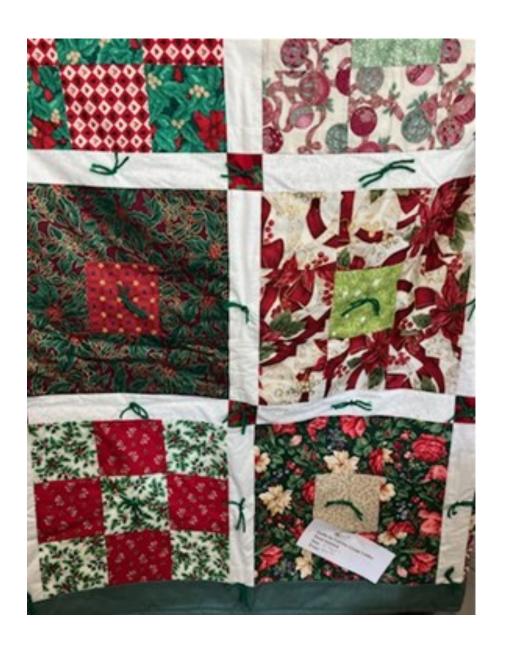

We have a limited number of quilts so buy the one you want today!

**BASEBALL** 

Size: 41.5" x 50"

CATS\_CROSS-STITCHED

Size: 48" x 56"

**Price: \$35** 

**CHRISTMAS FLORAL** 

Size: 75" x 62"

**BASEBALL** 

Size: 41.5" x 50"

Price: \$50

CHRISTMAS FLORAL

Size: 75" x 62"

NATIVITY\_CROSS-STITCHED

Size: 33" x 43"

Price: \$40