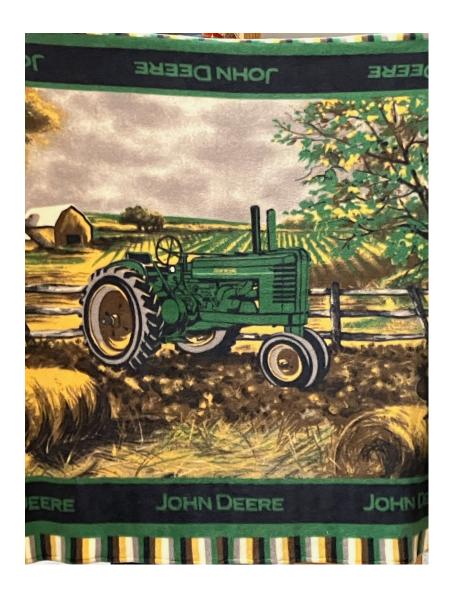

## TEDDY BEAR\_RED & WHITE

Size: 38" x 41"

**SANTA IN A SLEIGH** 

Size: 31" x 31"

**Price: \$25** 

**RED SQUARES** 

Size: 36" x 46"

**JOHN DEERE** 

Size: 47" x 62"

**Price: \$35** 