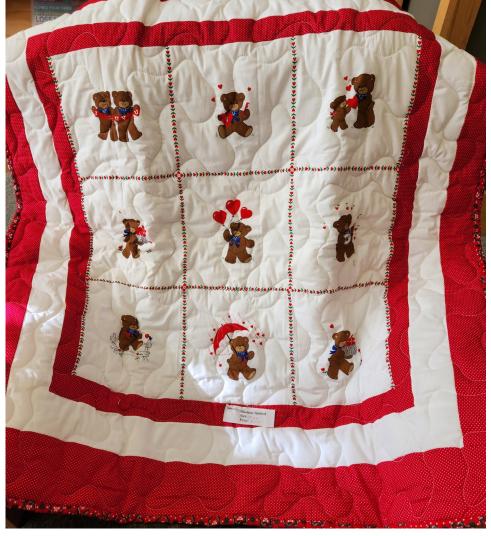

## TEDDY BEAR\_RED & WHITE

Size: 38" x 41"

**SANTA IN A SLEIGH** 

Size: 31" x 31"

**Price: \$25** 

**RED SQUARES** 

Size: 36" x 46"

**JOHN DEERE** 