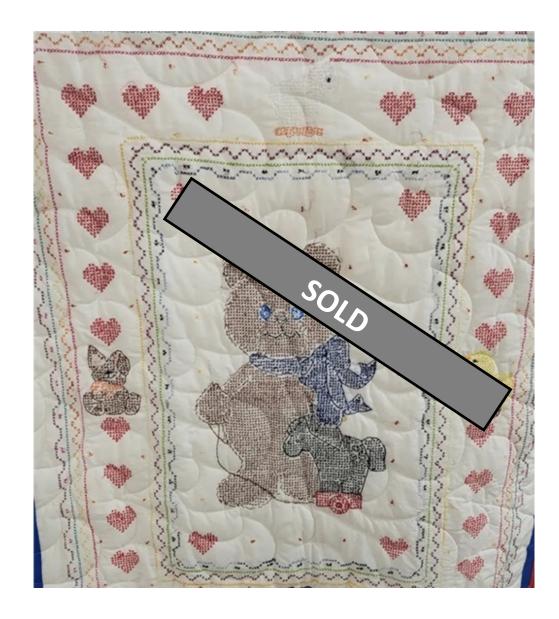

#### **PRECIOUS MOMENTS**

Size: 39" x 39"

STAR\_CROSS-STITCHED

Size: 59" x 62"

**Price: \$50** 

TEDDY BEAR\_CROSS-STITCHED

Size: 38" x 48"