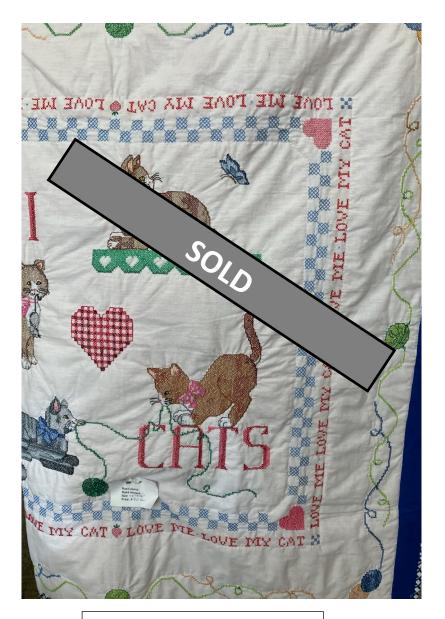

We have a limited number of quilts so buy the one you want today!

**BASEBALL** 

Size: 41.5" x 50"

CATS\_CROSS-STITCHED

Size: 48" x 56"

**Price: \$35** 

**CHRISTMAS FLORAL** 

Size: 75" x 62"