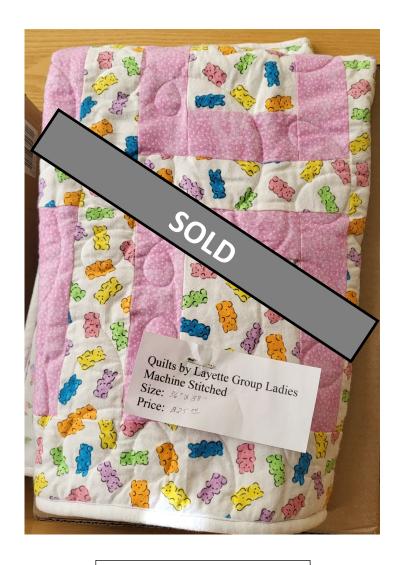

BASEBALL** 

Size: 41.5" x 50"



CATS\_CROSS-STITCHED

Size: 48" x 56"

**Price: \$35** 



**CHRISTMAS FLORAL** 

Size: 75" x 62"





**BASEBALL** 

Size: 41.5" x 50"

Price: \$50

CHRISTMAS FLORAL

Size: 75" x 62"



NATIVITY\_CROSS-STITCHED

Size: 33" x 43"

Price: \$40

We have 2 of these!

NATIVITY\_CROSS-STITCHED

Size: 35" x 44"



**PEANUTS** 

Size: 45" x 47"

**Price: \$40** 



#### **PRECIOUS MOMENTS**

Size: 39" x 39"





STAR\_CROSS-STITCHED

Size: 59" x 62"

**Price: \$50** 

TEDDY BEAR\_CROSS-STITCHED

Size: 38" x 48"





### **DENIM PATCHWORK**

Size: 31" x 31"

Price: \$30

## TEDDY BEAR\_RED & WHITE

Size: 38" x 41"





**SANTA IN A SLEIGH** 

Size: 31" x 31"

**Price: \$25** 

**RED SQUARES** 

Size: 36" x 46"



**JOHN DEERE** 

Size: 47" x 62"

**Price: \$35** 



### **GUMMI BEARS**

Size: 36" x 38"