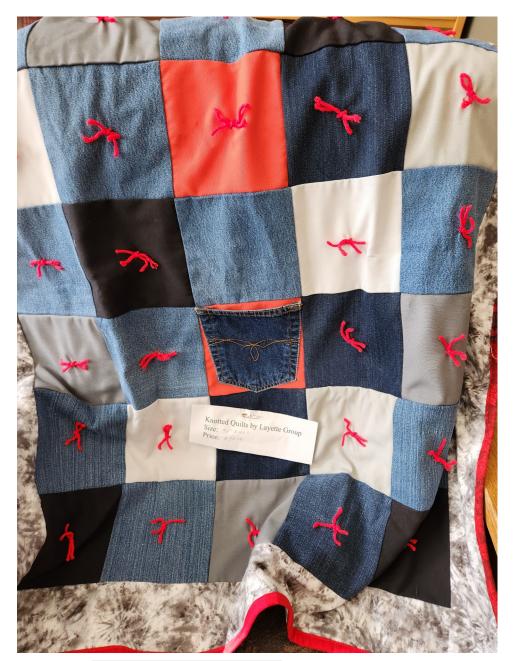

the library. These quilts are available to purchase and prices range from \$25.00 to \$60.00, depending on size. Proceeds will be split between the Layette Ladies group and the JKPL.

We have a limited number of quilts so buy the one you want today!



**BASEBALL** 

Size: 41.5" x 50"



CATS\_CROSS-STITCHED

Size: 48" x 56"

**Price: \$35** 



**CHRISTMAS FLORAL** 

Size: 75" x 62"





**BASEBALL** 

Size: 41.5" x 50"

Price: \$50

CHRISTMAS FLORAL

Size: 75" x 62"



NATIVITY\_CROSS-STITCHED

Size: 33" x 43"

Price: \$40

We have 2 of these!

NATIVITY\_CROSS-STITCHED

Size: 35" x 44"



**PEANUTS** 

Size: 45" x 47"

**Price: \$40** 



#### **PRECIOUS MOMENTS**

Size: 39" x 39"





STAR\_CROSS-STITCHED

Size: 59" x 62"

**Price: \$50** 

TEDDY BEAR\_CROSS-STITCHED

Size: 38" x 48"





### **DENIM PATCHWORK**

Size: 31" x 31"

Price: \$30

## TEDDY BEAR\_RED & WHITE

Size: 38" x 41"





**SANTA IN A SLEIGH** 

Size: 31" x 31"

**Price: \$25** 

**RED SQUARES** 

Size: 36" x 46"



**JOHN DEERE** 

Size: 47" x 62"

**Price: \$35** 



### **GUMMI BEARS**

Size: 36" x 38"