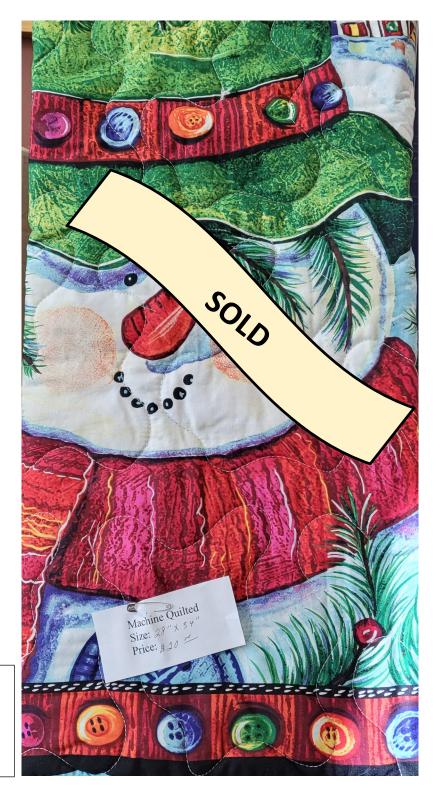

| PICKLEBALL WITH DOTS |  |
|----------------------|--|
| Size: 48" x 61"      |  |
| Price: \$45          |  |

PICKLEBALL Size: 47" x 65" Price: \$50

SANTA CLAUS Size: 31" x 31"

Price: \$25

SNOWMAN Size: 28" x 34" Price: \$20