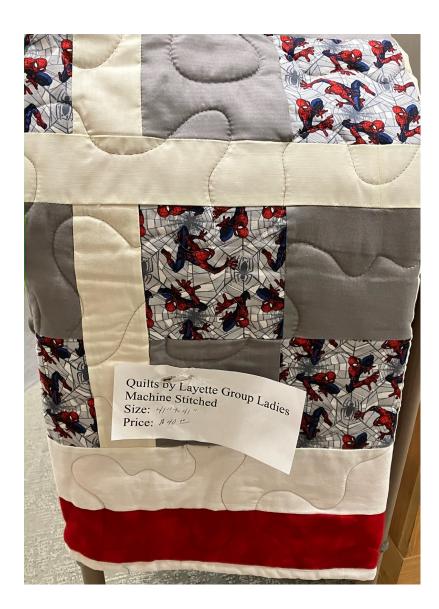

| <b>GUMMI BEARS</b> |
|--------------------|
| Size: 36" x 38"    |
| Price: \$25        |
|                    |

SPIDER-MAN Size: 41" x 41" Price: \$40

DOGS Size: 38" x 49" Price: \$40

JOHN DEERE FARM Size: 33" x 41" Price: \$30