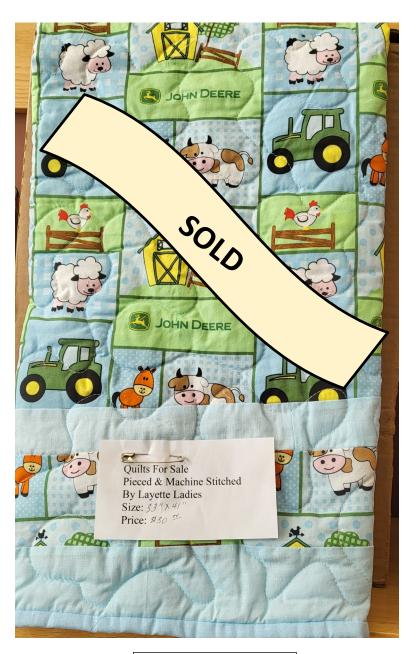

| <b>GUMMI BEARS</b> |
|--------------------|
| Size: 36" x 38"    |
| Price: \$25        |
|                    |

SPIDER-MAN Size: 41" x 41" Price: \$40

DOGS Size: 38" x 49" Price: \$40

JOHN DEERE FARM Size: 33" x 41" Price: \$30