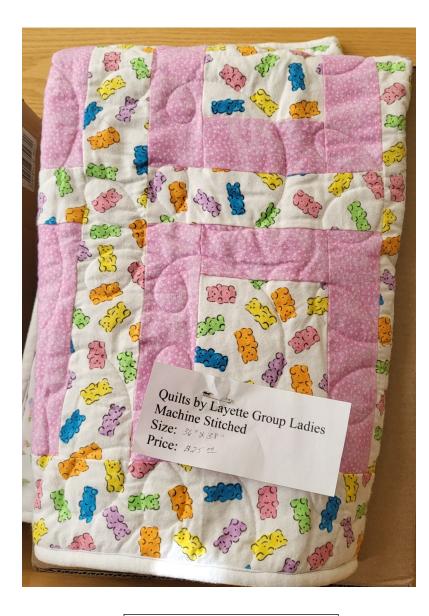

| <b>GUMMI BEARS</b> |
|--------------------|
| Size: 36" x 38"    |
| Price: \$25        |
|                    |

SPIDER-MAN Size: 41" x 41" Price: \$40

DOGS Size: 38" x 49" Price: \$40

JOHN DEERE FARM Size: 33" x 41" Price: \$30