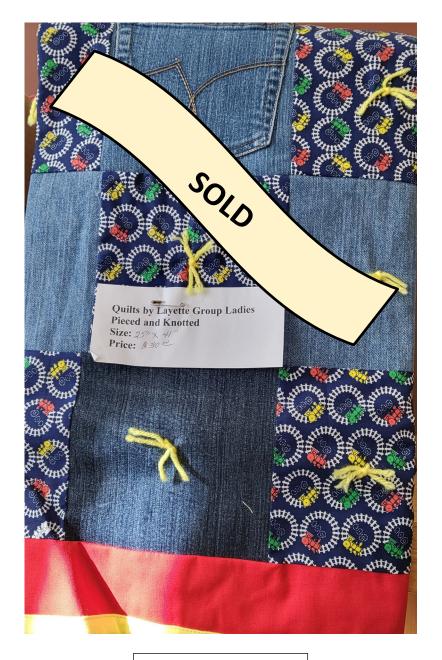

urchases can be made either in person at the library or via curbside service.





| <b>GUMMI BEARS</b> |
|--------------------|
| Size: 36" x 38"    |
| Price: \$25        |
|                    |



SPIDER-MAN Size: 41" x 41" Price: \$40



DOGS Size: 38" x 49" Price: \$40



JOHN DEERE FARM Size: 33" x 41" Price: \$30



FISH Size: 36" x 44" Price: \$60

FOOTBALL Size: 32" x 43" Price: \$30

Quilts by Layette Group Ladies Machine Stitched Size: 32 " × 43" Price: \$30 00



HELLO KITTY Size: 36" x 42" Price: \$30



LLAMAS Size: 52" x 52" Price: \$35





| PICKLEBALL WITH DOTS |  |
|----------------------|--|
| Size: 48" x 61"      |  |
| Price: \$45          |  |

PICKLEBALL Size: 47" x 65" Price: \$50



SANTA CLAUS Size: 31" x 31"

Price: \$25

SNOWMAN Size: 28" x 34" Price: \$20







CHRISTMAS Size: 50" x 59" Price: \$45

## DENIM WITH TRAINS Size: 25" x 41"

Price: \$30