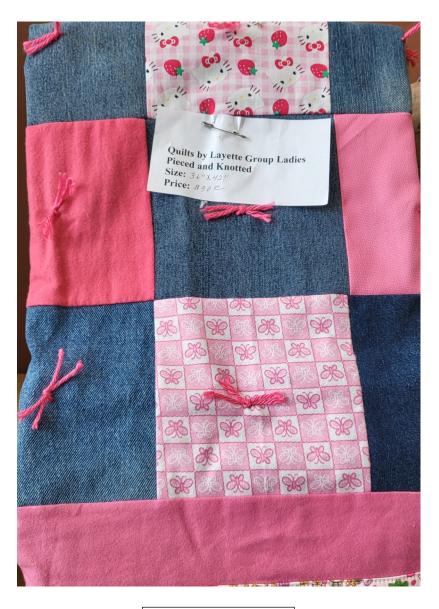

talent of the Layette Ladies as well as raise some funds for both organizations. Several layette, lap, and larger quilts are on display at the library. These quilts are available to purchase and prices range from \$20.00—\$60.00, depending on size. Proceeds will be split between the Layette Ladies group and the JKPL. Purchases can be made either in person at the library or via curbside service.





| <b>GUMMI BEARS</b> |
|--------------------|
| Size: 36" x 38"    |
| Price: \$25        |
|                    |



SPIDER-MAN Size: 41" x 41" Price: \$40



DOGS Size: 38" x 49" Price: \$40



JOHN DEERE FARM Size: 33" x 41" Price: \$30



FISH Size: 36" x 44" Price: \$60

FOOTBALL Size: 32" x 43" Price: \$30

Quilts by Layette Group Ladies Machine Stitched Size: 32 " × 43" Price: \$30 00



HELLO KITTY Size: 36" x 42" Price: \$30



LLAMAS Size: 52" x 52" Price: \$35





| PICKLEBALL WITH DOTS |  |
|----------------------|--|
| Size: 48" x 61"      |  |
| Price: \$45          |  |

PICKLEBALL Size: 47" x 65" Price: \$50



SANTA CLAUS Size: 31" x 31"

Price: \$25

SNOWMAN Size: 28" x 34" Price: \$20







CHRISTMAS Size: 50" x 59" Price: \$45

## DENIM WITH TRAINS Size: 25" x 41"

Price: \$30