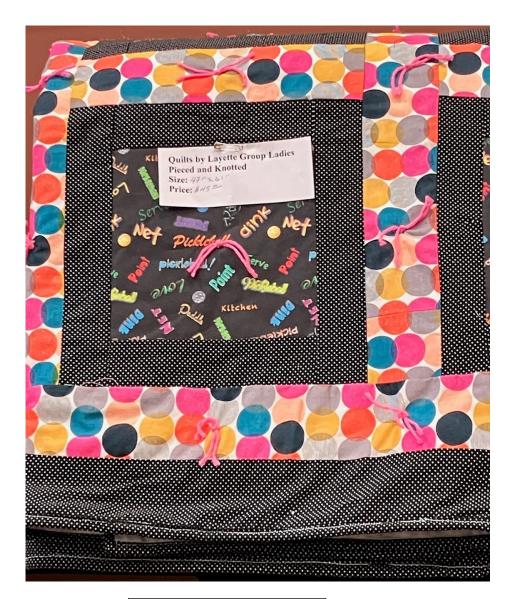

| PICKLEBALL WITH DOTS |  |
|----------------------|--|
| Size: 48" x 61"      |  |
| Price: \$45          |  |

PICKLEBALL Size: 47" x 65" Price: \$50

SANTA CLAUS Size: 31" x 31"

Price: \$25

SNOWMAN Size: 28" x 34" Price: \$20