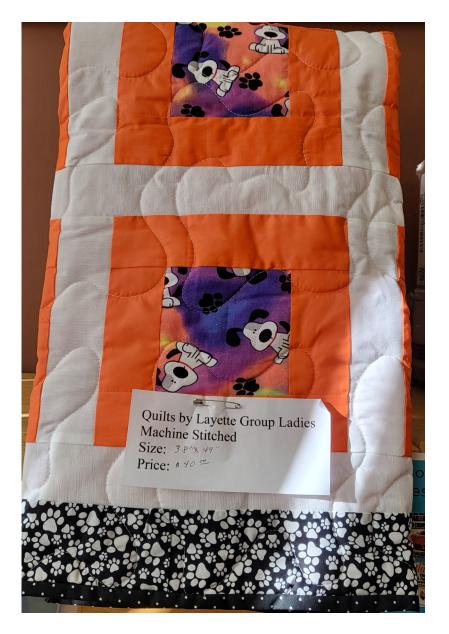

| <b>GUMMI BEARS</b> |
|--------------------|
| Size: 36" x 38"    |
| Price: \$25        |
|                    |

SPIDER-MAN Size: 41" x 41" Price: \$40

DOGS Size: 38" x 49" Price: \$40

JOHN DEERE FARM Size: 33" x 41" Price: \$30