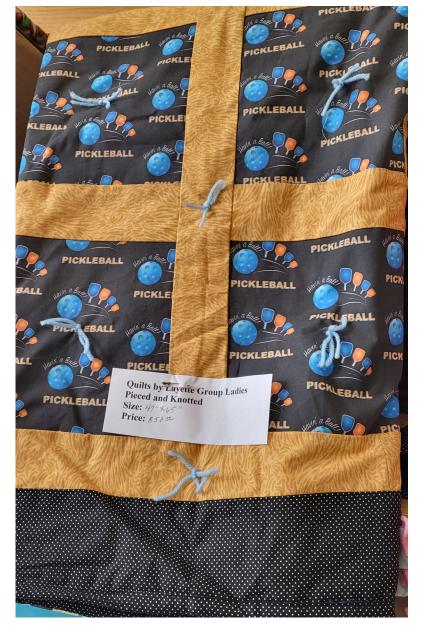

| PICKLEBALL WITH DOTS |  |
|----------------------|--|
| Size: 48" x 61"      |  |
| Price: \$45          |  |

PICKLEBALL Size: 47" x 65" Price: \$50

SANTA CLAUS Size: 31" x 31"

Price: \$25

SNOWMAN Size: 28" x 34" Price: \$20