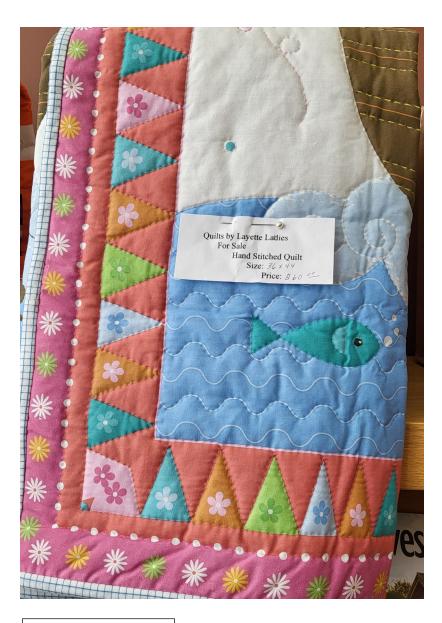

FISH Size: 36" x 44" Price: \$60

FOOTBALL Size: 32" x 43" Price: \$30

Quilts by Layette Group Ladies Machine Stitched Size: 32 " × 43" Price: \$30 00

HELLO KITTY Size: 36" x 42" Price: \$30

LLAMAS Size: 52" x 52" Price: \$35