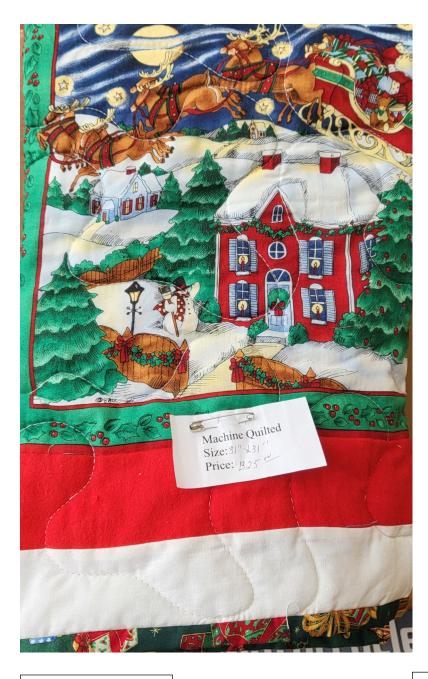

ng on size. Proceeds will be split between the Layette Ladies group and the JKPL. Purchases can be made either in person at the library or via curbside service.





| <b>GUMMI BEARS</b> |
|--------------------|
| Size: 36" x 38"    |
| Price: \$25        |
|                    |



SPIDER-MAN Size: 41" x 41" Price: \$40



DOGS Size: 38" x 49" Price: \$40



JOHN DEERE FARM Size: 33" x 41" Price: \$30



FISH Size: 36" x 44" Price: \$60

FOOTBALL Size: 32" x 43" Price: \$30

Quilts by Layette Group Ladies Machine Stitched Size: 32 " × 43" Price: \$30 00



HELLO KITTY Size: 36" x 42" Price: \$30



LLAMAS Size: 52" x 52" Price: \$35





| PICKLEBALL WITH DOTS |  |
|----------------------|--|
| Size: 48" x 61"      |  |
| Price: \$45          |  |

PICKLEBALL Size: 47" x 65" Price: \$50



SANTA CLAUS Size: 31" x 31"

Price: \$25

SNOWMAN Size: 28" x 34" Price: \$20







CHRISTMAS Size: 50" x 59" Price: \$45

## DENIM WITH TRAINS Size: 25" x 41"

Price: \$30