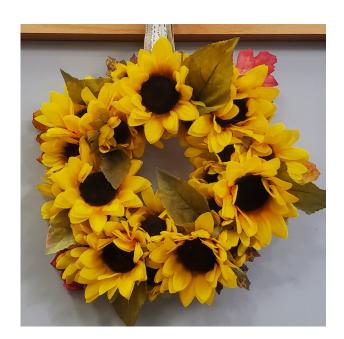

ted on the library's Facebook page. Each wreath is pictured here along with the current highest bid.

- Those interested in bidding can do so by coming into the library; emailing the library at <a href="mailto:librarian@dyersville.lib.ia.us">librarian@dyersville.lib.ia.us</a>; or calling the library at (563)875-8912. Tell us what item you are bidding on and how much you want to bid.
- Minimum starting bid on each item is \$5.00.
- Bids need to be placed in \$1.00 increments.
- Bids will be updated here daily. The silent auction ends promptly at 3:00 pm on November 14.
- All of the proceeds raised at this event will be used to support the library's services and collections.

# 1. CHRISTMAS WITH RED & WHITE BALLS Current Highest Bid: \$20.00



## 2. SUNFLOWERS Current Highest Bid: \$10.00



#### 3. CHIRSTMAS JOY

Current Highest Bid: \$10.00



4. GIVE THANKS TABLETOP

Current Highest Bid: \$15.00



5. FALL LEAVES

Current Highest Bid: \$0.00



6. CHRISTMAS PINE WREATH WITH RED RIBBON

Current Highest Bid: \$10.00



#### 7. GOLD GLITTER

Current Highest Bid: \$20.00



8. FALL WALL HANGING
Current Highest Bid: \$10.00



### 9. HALLOWEEN MESH WITH WITCH LEGS Current Highest Bid: \$15.00



10. CANDY KISSES

Current Highest Bid: \$20.00



#### 11. SNICKERS

Current Highest Bid: \$10.00



13. WHITE & GREY SUNFLOWER
Current Highest Bid: \$15.00



12. WINTER FROZEN MESH
Current Highest Bid: \$15.00



14. NAUTICAL ROPE
Current Highest Bid: \$0.00



15. SUNFLOWER JOY

Current Highest Bid: \$0.00



17. PATRIOTIC

Current Highest Bid: \$15.00



16. CAT IN THE HAT

Current