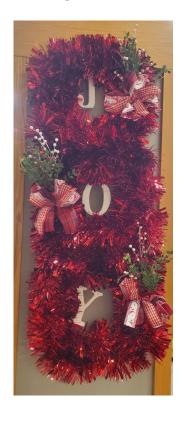

#### 3. CHIRSTMAS JOY

Current Highest Bid: \$10.00

4. GIVE THANKS TABLETOP

Current Highest Bid: \$15.00

5. FALL LEAVES

Current Highest Bid: \$0.00

6. CHRISTMAS PINE WREATH WITH RED RIBBON

Current Highest Bid: \$10.00