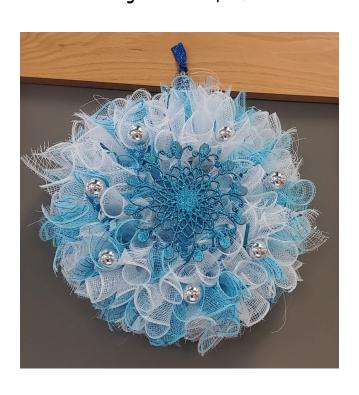

#### 11. SNICKERS

Current Highest Bid: \$10.00

13. WHITE & GREY SUNFLOWER
Current Highest Bid: \$15.00

12. WINTER FROZEN MESH
Current Highest Bid: \$15.00

14. NAUTICAL ROPE
Current Highest Bid: \$0.00

15. SUNFLOWER JOY