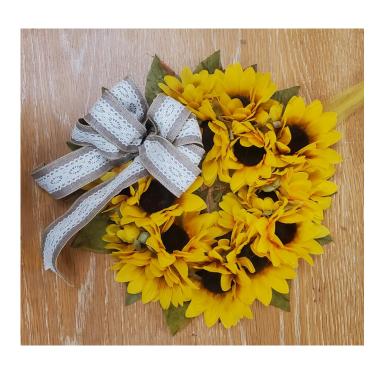

20. SUNFLOWER WITH LACE RIBBON

Current Highest Bid: \$10.00

21. SANTA'S SLEIGH
Current Highest Bid: \$40.00

22. RED & WHITE CHRISTMAS

Current Highest Bid: \$15.00