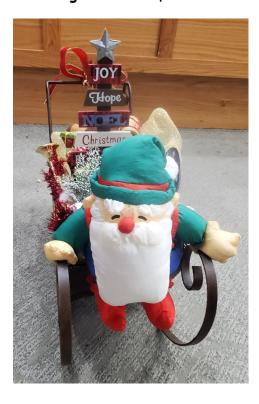

20. SUNFLOWER WITH LACE RIBBON

Current Highest Bid: \$10.00

21. SANTA'S SLEIGH
Current Highest Bid: \$40.00

22. RED & WHITE CHRISTMAS

Current Highest Bid: \$15.00