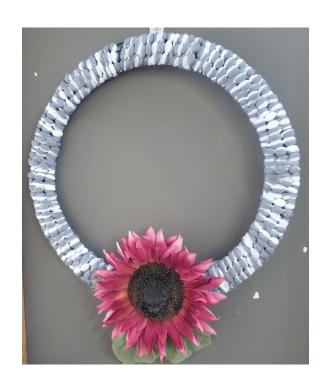

#### 11. SNICKERS

Current Highest Bid: \$10.00

13. WHITE & GREY SUNFLOWER
Current Highest Bid: \$15.00

12. WINTER FROZEN MESH
Current Highest Bid: \$15.00

14. NAUTICAL ROPE
Current Highest Bid: \$0.00

15. SUNFLOWER JOY