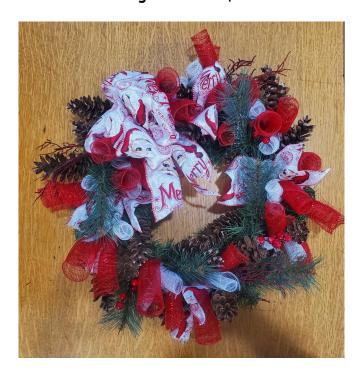

20. SUNFLOWER WITH LACE RIBBON

Current Highest Bid: \$10.00

21. SANTA'S SLEIGH
Current Highest Bid: \$40.00

22. RED & WHITE CHRISTMAS

Current Highest Bid: \$15.00