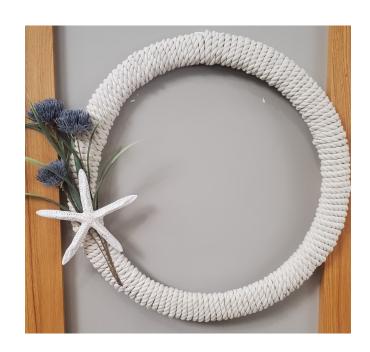

#### 11. SNICKERS

Current Highest Bid: \$10.00

13. WHITE & GREY SUNFLOWER
Current Highest Bid: \$15.00

12. WINTER FROZEN MESH
Current Highest Bid: \$15.00

14. NAUTICAL ROPE
Current Highest Bid: \$0.00

15. SUNFLOWER JOY