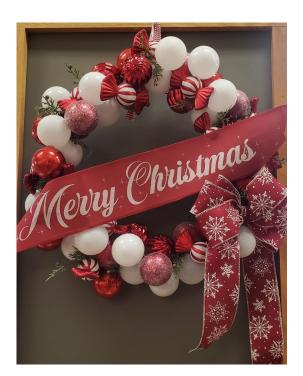

splay in the library and photographs are also posted on the library's Facebook page. Each wreath is pictured here along with the current highest bid.

- Those interested in bidding can do so by coming into the library; emailing the library at <a href="mailto:librarian@dyersville.lib.ia.us">librarian@dyersville.lib.ia.us</a>; or calling the library at (563)875-8912. Tell us what item you are bidding on and how much you want to bid.
- Minimum starting bid on each item is \$5.00.
- Bids need to be placed in \$1.00 increments.
- Bids will be updated here daily. The silent auction ends promptly at 3:00 pm on November 14.
- All of the proceeds raised at this event will be used to support the library's services and collections.

# 1. CHRISTMAS WITH RED & WHITE BALLS Current Highest Bid: \$20.00



## 2. SUNFLOWERS Current Highest Bid: \$10.00



#### 3. CHIRSTMAS JOY

Current Highest Bid: \$10.00



4. GIVE THANKS TABLETOP

Current Highest Bid: \$15.00



5. FALL LEAVES

Current Highest Bid: \$0.00



6. CHRISTMAS PINE WREATH WITH RED RIBBON

Current Highest Bid: \$10.00



#### 7. GOLD GLITTER

Current Highest Bid: \$20.00



8. FALL WALL HANGING
Current Highest Bid: \$10.00



### 9. HALLOWEEN MESH WITH WITCH LEGS Current Highest Bid: \$15.00



10. CANDY KISSES

Current Highest Bid: \$20.00



#### 11. SNICKERS

Current Highest Bid: \$10.00



13. WHITE & GREY SUNFLOWER
Current Highest Bid: \$15.00



12. WINTER FROZEN MESH
Current Highest Bid: \$15.00



14. NAUTICAL ROPE
Current Highest Bid: \$0.00



15. SUNFLOWER JOY

Current Highest Bid: \$0.00



17. PATRIOTIC

Current Hi