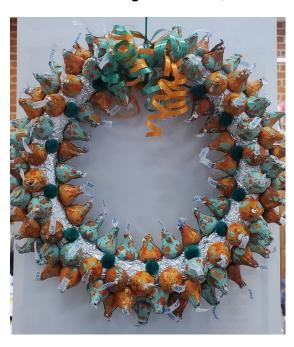

### 9. HALLOWEEN MESH WITH WITCH LEGS Current Highest Bid: \$15.00

10. CANDY KISSES

Current Highest Bid: \$20.00