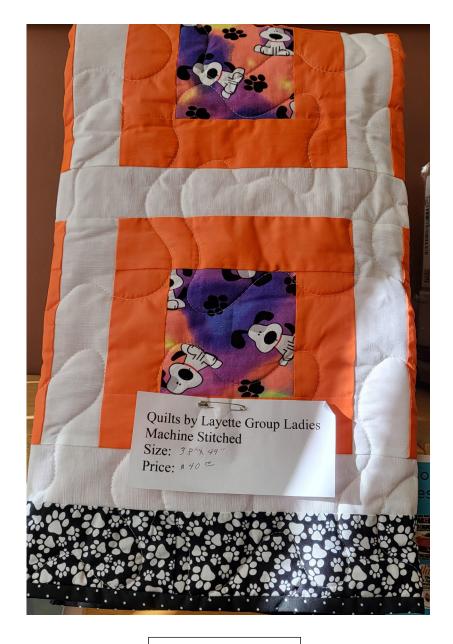

## **GUMMI BEARS**

Size: 36" x 38"

**DOGS** 

Size: 38" x 49"

**Price: \$40** 