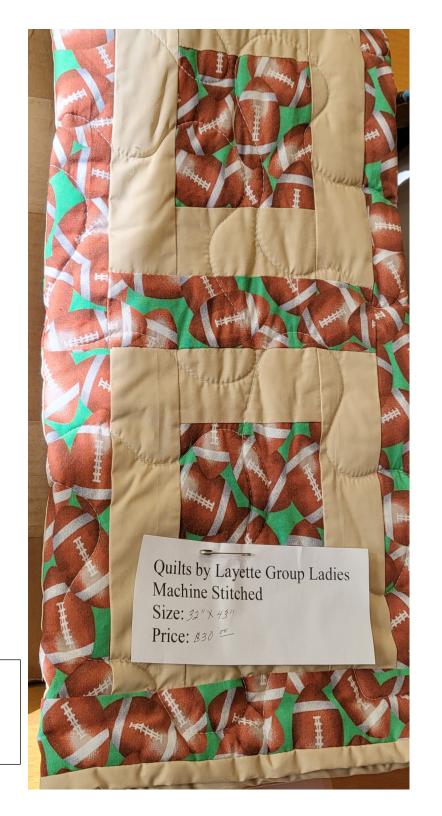

## JOHN DEERE FARM

Size: 33" x 41"

**FISH** 

Size: 36" x 44"

**Price: \$60** 

**FOOTBALL** 

Size: 32" x 43"

**HELLO KITTY** 