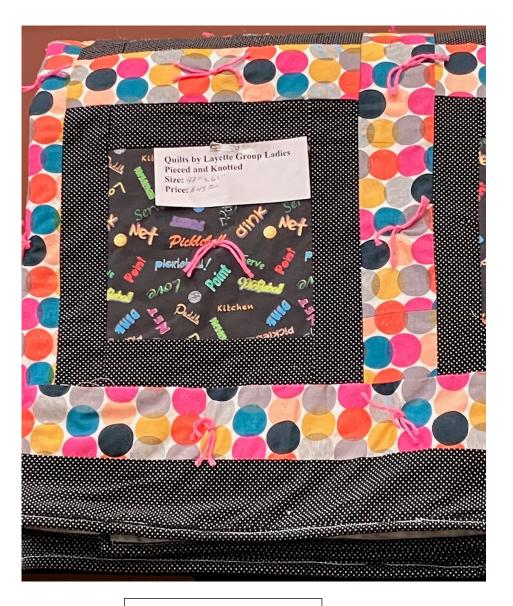

Size: 36" x 42"

Price: \$30

**LLAMAS** 

Size: 52" x 52"

Size: 48" x 61"

**Price: \$45** 

**PICKLEBALL** 

Size: 47" x 65"