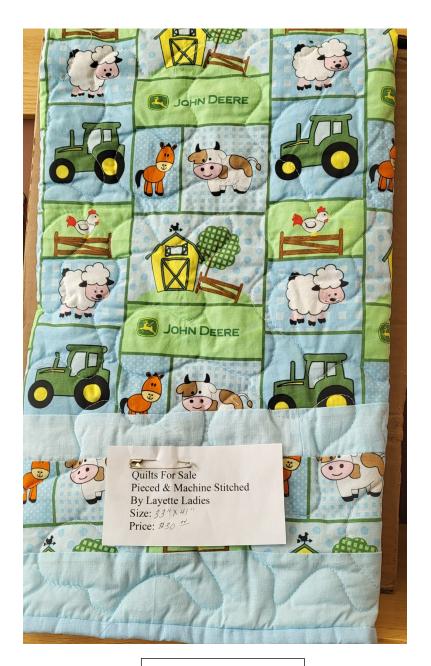

## JOHN DEERE FARM

Size: 33" x 41"

**FISH** 

Size: 36" x 44"

**Price: \$60** 

**FOOTBALL** 

Size: 32" x 43"

**HELLO KITTY** 