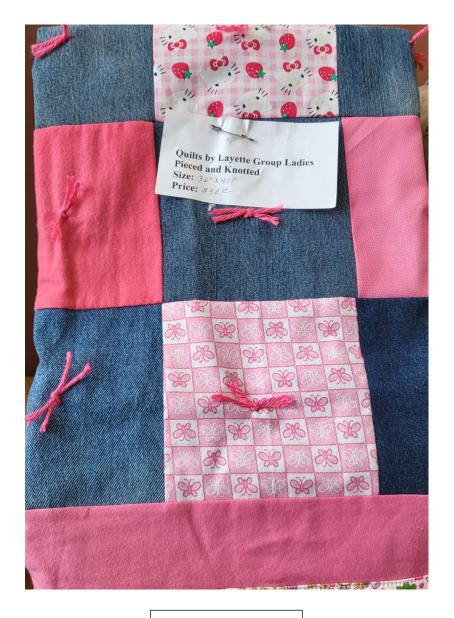

## JOHN DEERE FARM

Size: 33" x 41"

**FISH** 

Size: 36" x 44"

**Price: \$60** 

**FOOTBALL** 

Size: 32" x 43"

**HELLO KITTY** 

Size: 36" x 42"

Price: \$30

**LLAMAS** 

Size: 52" x 52"

Size: 48" x 61"

**Price: \$45** 

**PICKLEBALL** 

Size: 47" x 65"