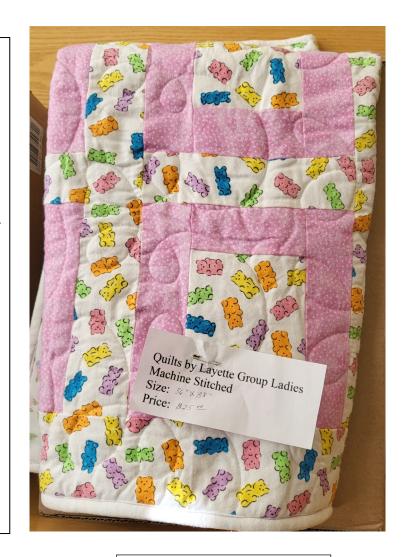

## **GUMMI BEARS**

Size: 36" x 38"

**DOGS** 

Size: 38" x 49"

**Price: \$40** 