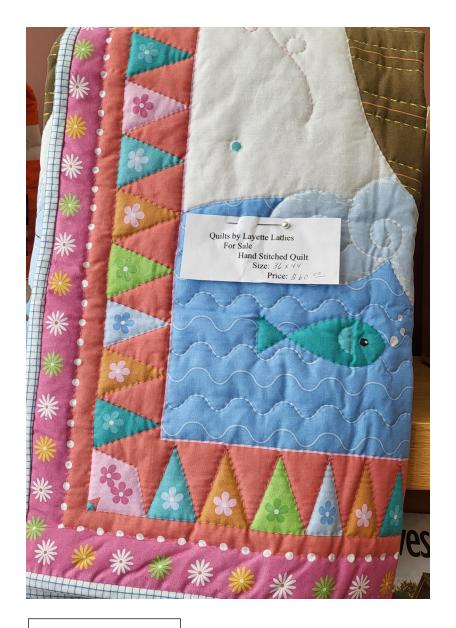

## JOHN DEERE FARM

Size: 33" x 41"

**FISH** 

Size: 36" x 44"

**Price: \$60** 

**FOOTBALL** 

Size: 32" x 43"

**HELLO KITTY** 