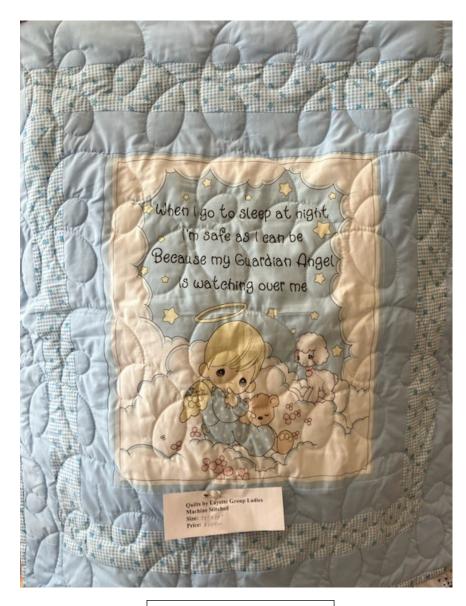

Size: 48" x 56"

Price: \$35

NATIVITY\_CROSS-STITCHED

Size: 33" x 43"

PRECIOUS MOMENTS Size: 39" x 39" Price: \$25

STAR\_CROSS-STITCHED

Size: 59" x 62"

Price: \$50