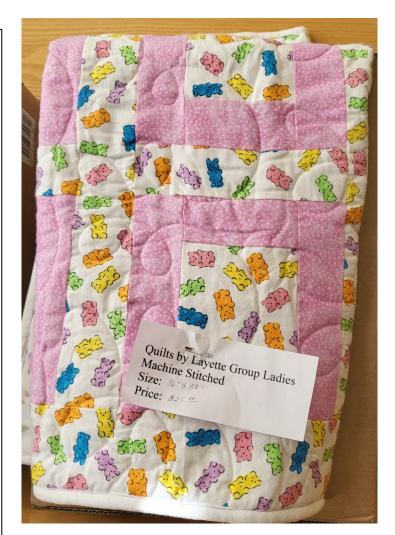

We have a limited number of quilts so buy the one you want today!

GUMMI BEARS Size: 36" x 38" Price: \$25

CHRISTMAS FLORAL Size: 75" x 62" Price: \$40

BASEBALL Size: 41.5" x 50" Price: \$50

CATS\_CROSS-STITCHED