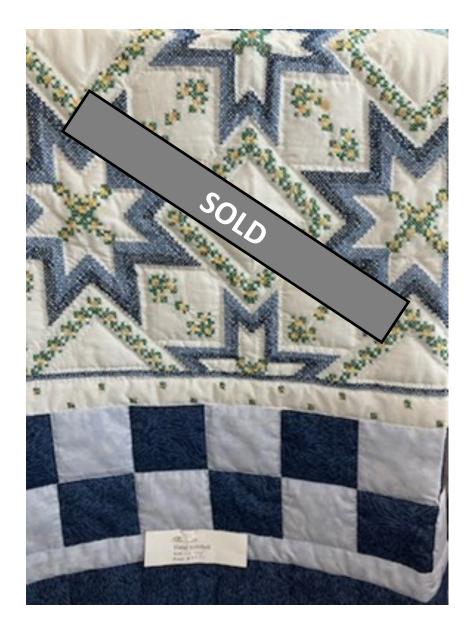

Size: 48" x 56"

Price: \$35

NATIVITY\_CROSS-STITCHED

Size: 33" x 43"

PRECIOUS MOMENTS Size: 39" x 39" Price: \$25

STAR\_CROSS-STITCHED

Size: 59" x 62"

Price: \$50