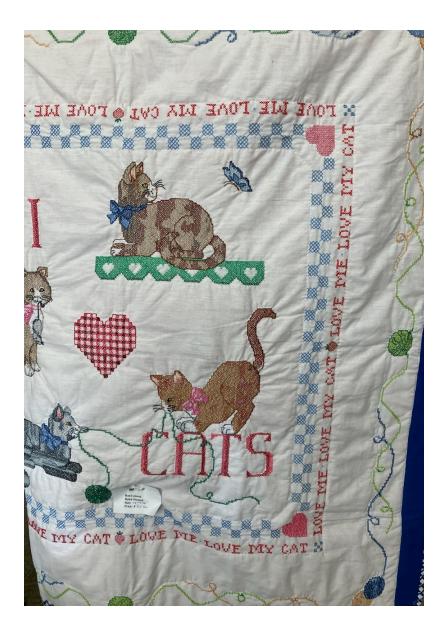

We have a limited number of quilts so buy the one you want today!

GUMMI BEARS Size: 36" x 38" Price: \$25

CHRISTMAS FLORAL Size: 75" x 62" Price: \$40

BASEBALL Size: 41.5" x 50" Price: \$50

CATS\_CROSS-STITCHED

Size: 48" x 56"

Price: \$35

NATIVITY\_CROSS-STITCHED

Size: 33" x 43"

PRECIOUS MOMENTS Size: 39" x 39" Price: \$25

STAR\_CROSS-STITCHED

Size: 59" x 62"

Price: \$50