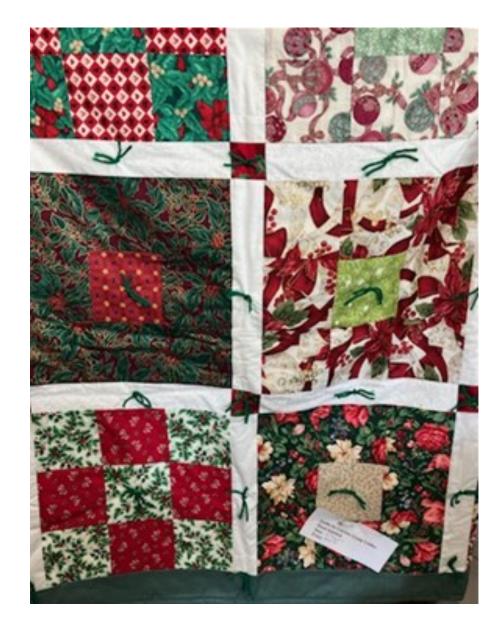

We have a limited number of quilts so buy the one you want today!

GUMMI BEARS Size: 36" x 38" Price: \$25

CHRISTMAS FLORAL Size: 75" x 62" Price: \$40

BASEBALL Size: 41.5" x 50" Price: \$50

CATS\_CROSS-STITCHED