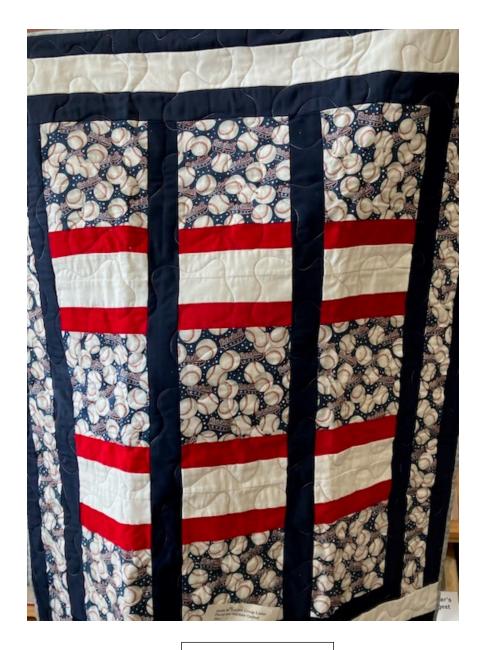

We have a limited number of quilts so buy the one you want today!

GUMMI BEARS Size: 36" x 38" Price: \$25

CHRISTMAS FLORAL Size: 75" x 62" Price: \$40

BASEBALL Size: 41.5" x 50" Price: \$50

CATS\_CROSS-STITCHED