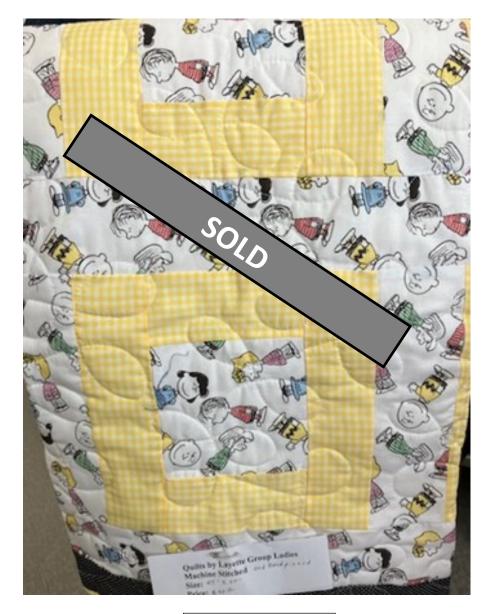

We have a limited number of quilts so buy the one you want today!

GUMMI BEARS Size: 36" x 38" Price: \$25

CHRISTMAS FLORAL Size: 75" x 62" Price: \$40

BASEBALL Size: 41.5" x 50" Price: \$50

CATS\_CROSS-STITCHED