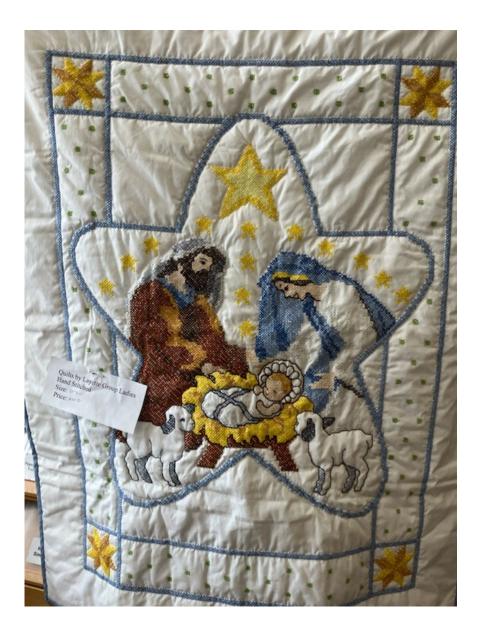

Size: 48" x 56"

Price: \$35

NATIVITY\_CROSS-STITCHED

Size: 33" x 43"

PRECIOUS MOMENTS Size: 39" x 39" Price: \$25

STAR\_CROSS-STITCHED

Size: 59" x 62"

Price: \$50