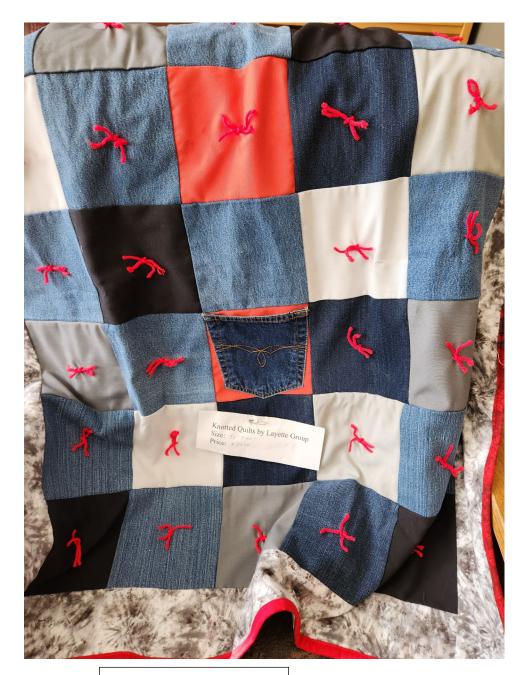

TEDDY BEAR\_CROSS-STITCHED

Size: 38" x 48"

DENIM PATCHWORK

Size: 31" x 31"

Price: \$30

TEDDY BEAR\_RED & WHITE

Size: 38" x 41"

SANTA IN A SLEIGH