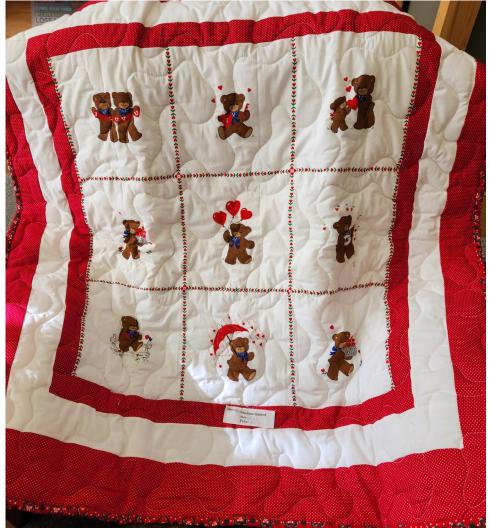

TEDDY BEAR\_CROSS-STITCHED

Size: 38" x 48"

DENIM PATCHWORK

Size: 31" x 31"

Price: \$30

TEDDY BEAR\_RED & WHITE

Size: 38" x 41"

SANTA IN A SLEIGH