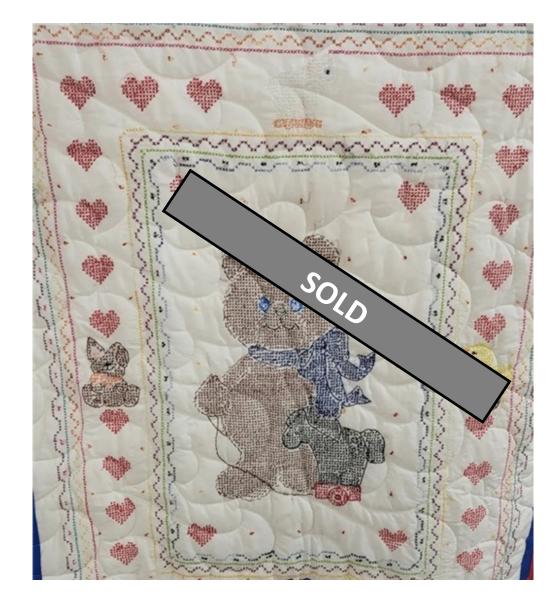

TEDDY BEAR\_CROSS-STITCHED

Size: 38" x 48"

DENIM PATCHWORK

Size: 31" x 31"

Price: \$30

TEDDY BEAR\_RED & WHITE

Size: 38" x 41"

SANTA IN A SLEIGH